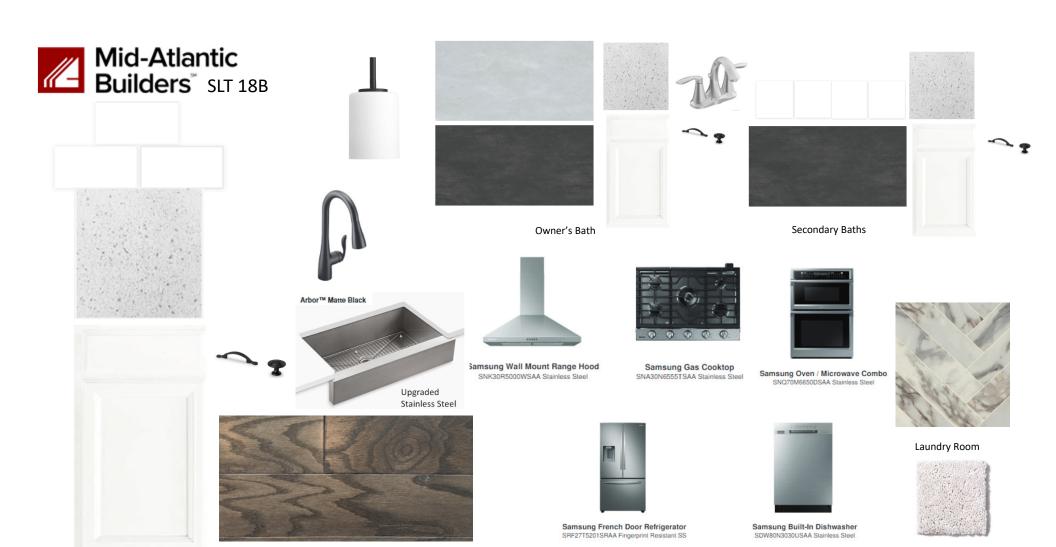

\*Reminder: Variations in color are due to differences in computer monitors, video graphics cards, printers, and on-screen settings.\*

Bedroom and Rec Room Carpet