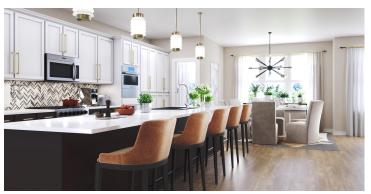

### The Vista at South Lake | \$660,862

305 Summit Point Boulevard, Bowie, MD 20716 | Homesite 18B

3,066 Sq. Ft. | 3 Beds | 3 Baths | AVAILABLE NOW

- · 2-Car Rear-Load Garage with Standard Mud Room
- · Covered Front Entry and Modern Black Frame Windows
- Standard Entry-Level Recreation Room and Powder Room
- Open Concept First-Floor including a Gourmet Kitchen with 11 Foot Island, Dining Room, Family Room
- Standard Rear Covered Terrace off the Family Room with 12 Foot Sliding Glass Doors
- Luxurious Owner's Suite and Dual Walk-In Closets with Upgraded Spa Bath
- Two Spacious Secondary Bedrooms on 2nd Floor