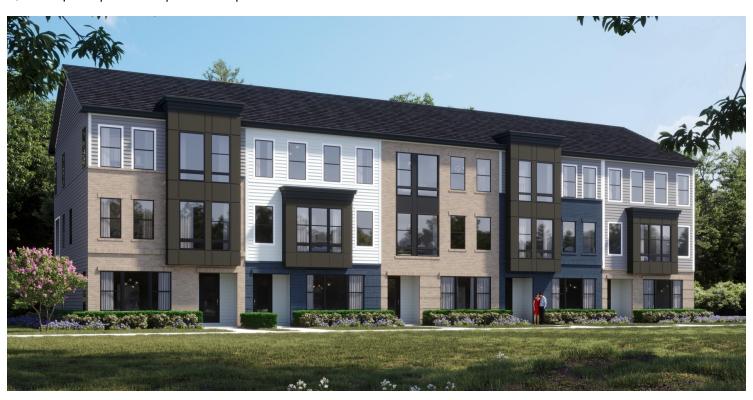

### **Move-In-Now Homes**

South Lake Bowie, MD

### The Vista at South Lake | \$660,862

305 Summit Point Boulevard, Bowie, MD 20716 | Homesite 18B

3,066 Sq. Ft. | 3 Beds | 3 Baths | AVAILABLE NOW

- · 2-Car Rear-Load Garage with Standard Mud Room
- · Covered Front Entry and Modern Black Frame Windows
- Standard Entry-Level Recreation Room and Powder Room
- Open Concept First-Floor including a Gourmet Kitchen with 11 Foot Island, Dining Room, Family Room
- Standard Rear Covered Terrace off the Family Room with 12 Foot Sliding Glass Doors
- Luxurious Owner's Suite and Dual Walk-In Closets with Upgraded Spa Bath
- Two Spacious Secondary Bedrooms on 2nd Floor